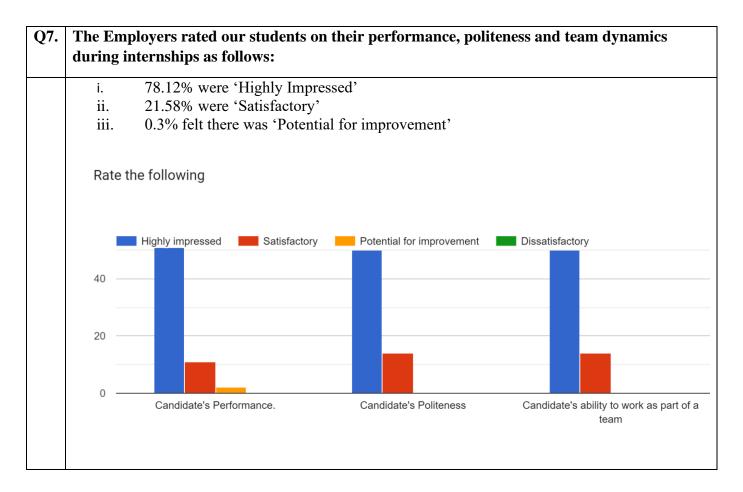

#### 5. Analysis:

- 6. Action(s) taken: It was noticed that feedback has come from the employers of the students whose internship was mandatory according to their respective programmes. No data has come from the employers of the students who have got full-time employement.
- 7. Remarks and suggestions: Placement Cell should take active interest in gathering placement related data and feedback.